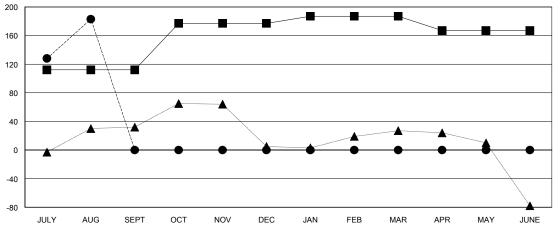

## LOCATION MALAYSIA

GMT CA 5

| Clubs         |                  |                     |                            |                             | Members       |                    |                            |                              |                             |
|---------------|------------------|---------------------|----------------------------|-----------------------------|---------------|--------------------|----------------------------|------------------------------|-----------------------------|
|               | RESU             | LTS FOR 2014-2015   |                            |                             |               | RESU               | JLTS FOR 2014-2015         |                              |                             |
| QUARTER       | NEW CLUB<br>GOAL | ACTUAL NEW<br>CLUBS | ACTUAL<br>DROPPED<br>CLUBS | ACTUAL NET<br>GAIN/<br>LOSS | QUARTER       | NEW MEMBER<br>GOAL | ACTUAL TOTAL MEMBERS ADDED | ACTUAL<br>DROPPED<br>MEMBERS | ACTUAL NET<br>GAIN/<br>LOSS |
| JULY/AUG/SEPT | 1                | 1                   | 0                          | 1                           | JULY/AUG/SEPT | 112                | 204                        | 21                           | 183                         |
| OCT/NOV/DEC   | 1                | 0                   | 0                          | 0                           | OCT/NOV/DEC   | 65                 | 0                          | 0                            | 0                           |
| JAN/FEB/MAR   | 0                | 0                   | 0                          | 0                           | JAN/FEB/MAR   | 10                 | 0                          | 0                            | 0                           |
| APR/MAY/JUNE  | 0                | 0                   | 0                          | 0                           | APR/MAY/JUNE  | -20                | 0                          | 0                            | 0                           |

## GOALS AND ACTUAL MEMBERS CUMULATIVE

| -■-  | CURRENT YEAR GOALS FOR NEW |
|------|----------------------------|
| MEMA | EDG                        |

- CURRENT YEAR ACTUAL MEMBERS

▲ - LAST YEAR ACTUAL MEMBERS